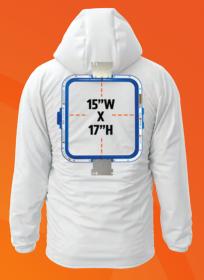

# **OUR CAPABILITIES**

FRONT OF HOODED SWEATSHIRT

**FULL FRONT/BACK** 

**JACKET BACK** 

**LEFT CHEST** 

**WRIST** 

**STANDARD FRONT** 

SIDE