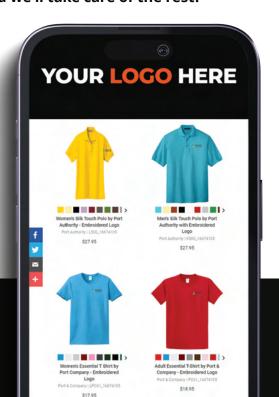

# **DESIGN IDEAS**

Add it to the shopping cart, and check out

A sales representative will contact you during business hours.

SELL COMPANY UNIFORMS AND MERCHANDISE DIRECT TO ALL EMPLOYEES AND CUSTOMERS WITH PROFESSIONAL WEB-TO-PRINT ONLINE WEB STORES

# WEHELP YOU SELL YOUR CUSTOM BRANDED MERCHANDISE ONLINE

Online stores are perfect for selling custom branded merchandise to groups. We'll quickly launch gorgeous, 100% mobile responsive, branded online stores for your employees, customers and social media followers to make their own purchase, capitalize your market! Each consumer will have the ability to make their own purchases online with zero

#### **KEY BENEFITS:**

- ✓ Free online webstore setup
- ✓ No inventory & no upfront costs
- ✓ No more cash handling & no more paperwork

Simply email the web store link to employees and customers to make their own purchases and we'll take care of the rest.

**YOUR LOGO HERE** 

WITH OUR ONLINE PLATFORM, FREE WEB STORE SETUP, FREE GRAPHIC DESIGN, ZERO COST TO LAUNCH AND MAINTAIN.

**INQUIRE BY EMAIL:** 

MICHAEL GIOVANNI MG@SNPSTORES.COM