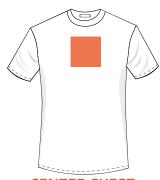

# **DESIGN PLACEMENT**

FULL FRONT MAX IMPRINT AREA: 12" X 14"

MEDIUM FRONT MAX IMPRINT AREA: 8" X 8"

CENTER CHEST MAX IMPRINT AREA: 5" X 5"

ACROSS CHEST MAX IMPRINT AREA: 4" X 12"

RIGHT CHEST IMPRINT AREA: 5" X 5"