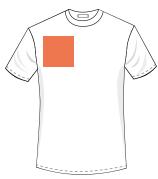

#### **CENTERED DESIGN PLACEMENT**

- ✓ Adult: 3–3.5" down from the collar
- ✓ Youth: 2–3" down from the collar
- ✓ Toddler: 2" down from the collar

#### **CENTERED DESIGN SIZE**

- ✓ Adult: 11" x 11"
- ✓ Youth (med/lg): 10.5" x 10.5"
- ✓ Youth (small): 8.5" x 8.5"
- ✓ Toddler: 5.5" x 5.5"