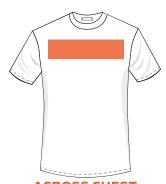

# **DESIGN PLACEMENT**

FULL FRONT MAX IMPRINT AREA: 12" X 14"

MEDIUM FRONT MAX IMPRINT AREA: 8" X 8"

CENTER CHEST MAX IMPRINT AREA: 5" X 5"

ACROSS CHEST MAX IMPRINT AREA: 4" X 12"

RIGHT CHEST IMPRINT AREA: 5" X 5"