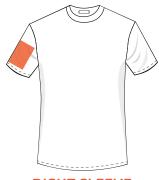

# **DESIGN PLACEMENT**

FULL FRONT MAX IMPRINT AREA: 12" X 14"

MEDIUM FRONT MAX IMPRINT AREA: 8" X 8"

CENTER CHEST MAX IMPRINT AREA: 5" X 5"

ACROSS CHEST MAX IMPRINT AREA: 4" X 12"

RIGHT CHEST IMPRINT AREA: 5" X 5"

LEFT CHEST IMPRINT AREA: 5" X 5"

RIGHT SLEEVE IMPRINT AREA: 3.5" X 3.5"

LEFT SLEEVE IMPRINT AREA: 3.5" X 3.5"

RIGHT VERTICAL IMPRINT AREA: 5" X 14"

LEFT VERTICAL IMPRINT AREA: 5" X 14"

FRONT BOTTOM RIGHT
IMPRINT AREA: 5" X 6"