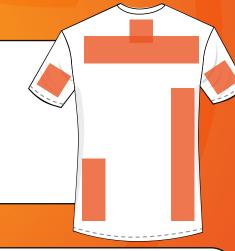

# **DESIGN PLACEMENT**

FULL FRONT MAX IMPRINT AREA: 12" X 14"

MEDIUM FRONT MAX IMPRINT AREA: 8" X 8"

CENTER CHEST MAX IMPRINT AREA: 5" X 5"

ACROSS CHEST MAX IMPRINT AREA: 4" X 12"

RIGHT CHEST IMPRINT AREA: 5" X 5"

LEFT CHEST IMPRINT AREA: 5" X 5"

RIGHT SLEEVE IMPRINT AREA: 3.5" X 3.5"

LEFT SLEEVE IMPRINT AREA: 3.5" X 3.5"

RIGHT VERTICAL IMPRINT AREA: 5" X 14"

LEFT VERTICAL IMPRINT AREA: 5" X 14"

FRONT BOTTOM RIGHT
IMPRINT AREA: 5" X 6"

FRONT BOTTOM LEFT IMPRINT AREA: 5" X 6"

FULL BACK IMPRINT AREA: 12" X 14"

MEDIUM BACK IMPRINT AREA: 8" X 8"

LOCKER PATCH AREA IMPRINT AREA: 4" X 4"

ACROSS SHOULDERS IMPRINT AREA: 4" X 14"

**QUALITY CUSTOM APPAREL** 