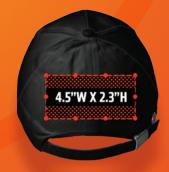

## LEFT CHEST/POCKET DESIGN PLACEMENT

- ✓ 5.5–8" down from the shoulder's left seam
- ✓ 4–6" over from the center

# LEFT CHEST/POCKET DESIGN SIZE

- ✓ Adult: 3.5" x 3.5"
- ✓ Youth (med/lg): 3.5" x 3.5"
- ✓ Youth (small): 3.5" x 3.5"
- ✓ Toddler: 2.5" x 2.5"