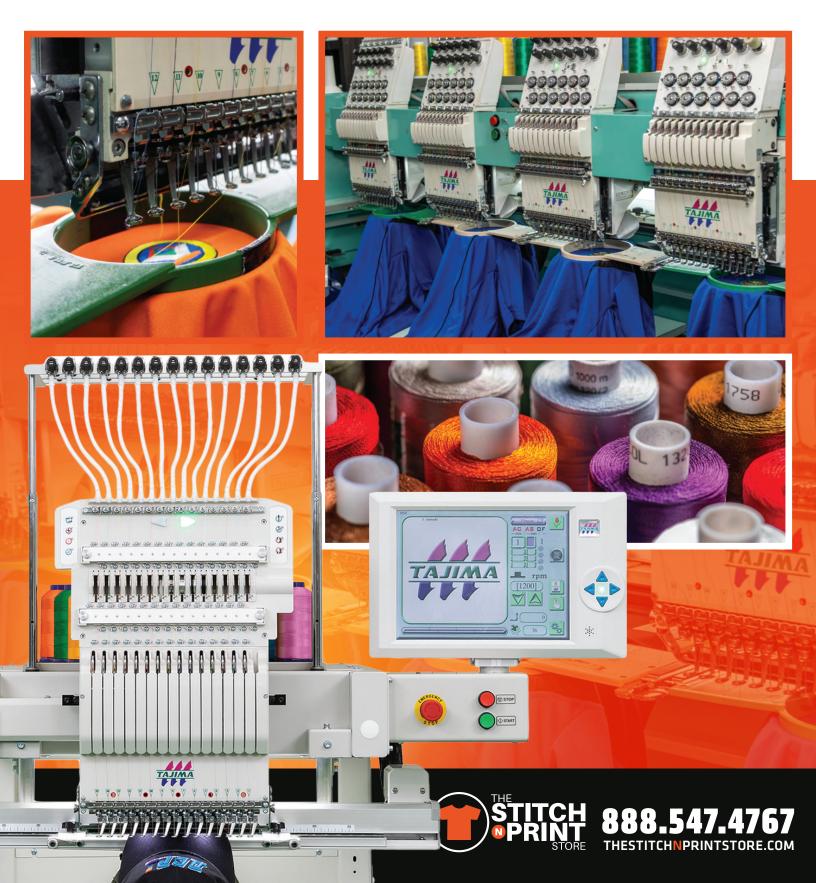

# PROFESSIONAL HIGH QUALITY EMBROIDERY

With The Stitch N Print Store, we only use the latest premium Tajima Embroidery Machines with multiple heads, universally considered the highest quality machines money can buy.

These machines deliver the most detailed and cleanest embroidery in the business.

We're able to use up to 15 colors in a single design.

### TAJIMA EMBROIDERY MACHINES

# **TOP OF THE LINE EQUIPMENT**

The intelligent Thread Management (i-TM) system prevents fabric shrinkage. Minimizing any post-delivery laundry fiascos eliminates the worry of stitching thread shrinkage on elastic material.