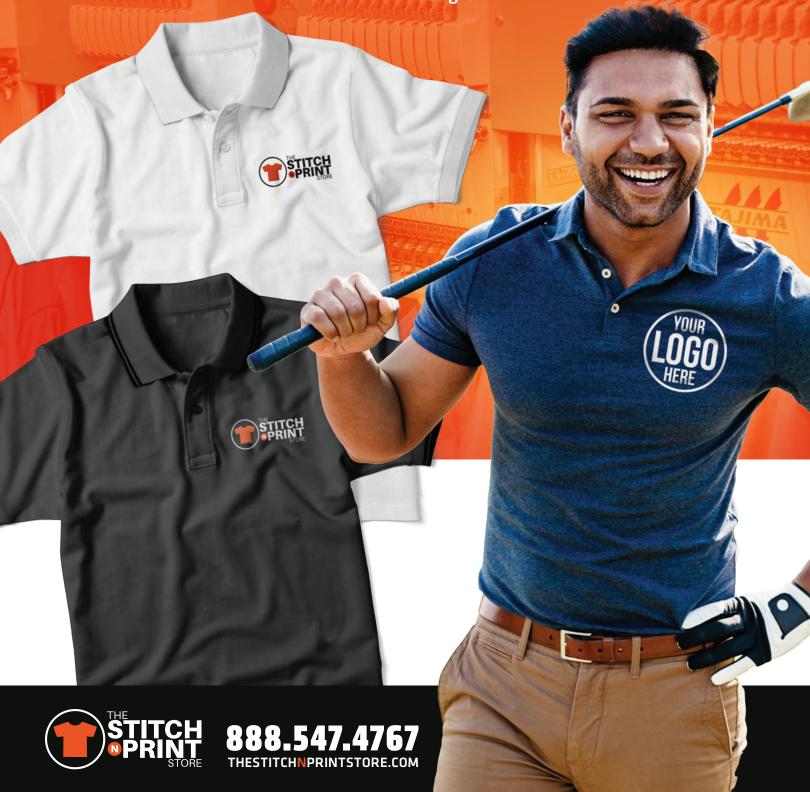

# **CUSTOM APPAREL**

PRINTED T- SHIRTS \$4.95 EACH PRINTED POLOS \$12.95 EACH PRINTED HOODED SWEATSHIRT \$17.95 EACH

EMBROIDERED DAD HATS \$9.95 EACH PRINTED CINCH DRAWSTRING BAGS \$3.95 EACH

PRINTED WATER BOTTLES \$1.95 EACH

For the pricing above:

T-Shirts & Sweatshirts receive a 1 color imprint, 1 location w/150 piece minimum Water Bottles receive a 1 color imprint, 1 location w/100 piece minimum Cinch Drawstring Bags receive a 1 color imprint, 1 location w/150 piece minimum Embroidered Hats up to 15 colors, 1 location w/150 piece minimum Pricing based on specific brands and style numbers: PC54, KP55, PC78H, VC300A, BG120 Lower quantities are available. Pricing may change without notice - Pricing and images may vary Screen Printing up to 8 colors. Embroidery up to 15 colors