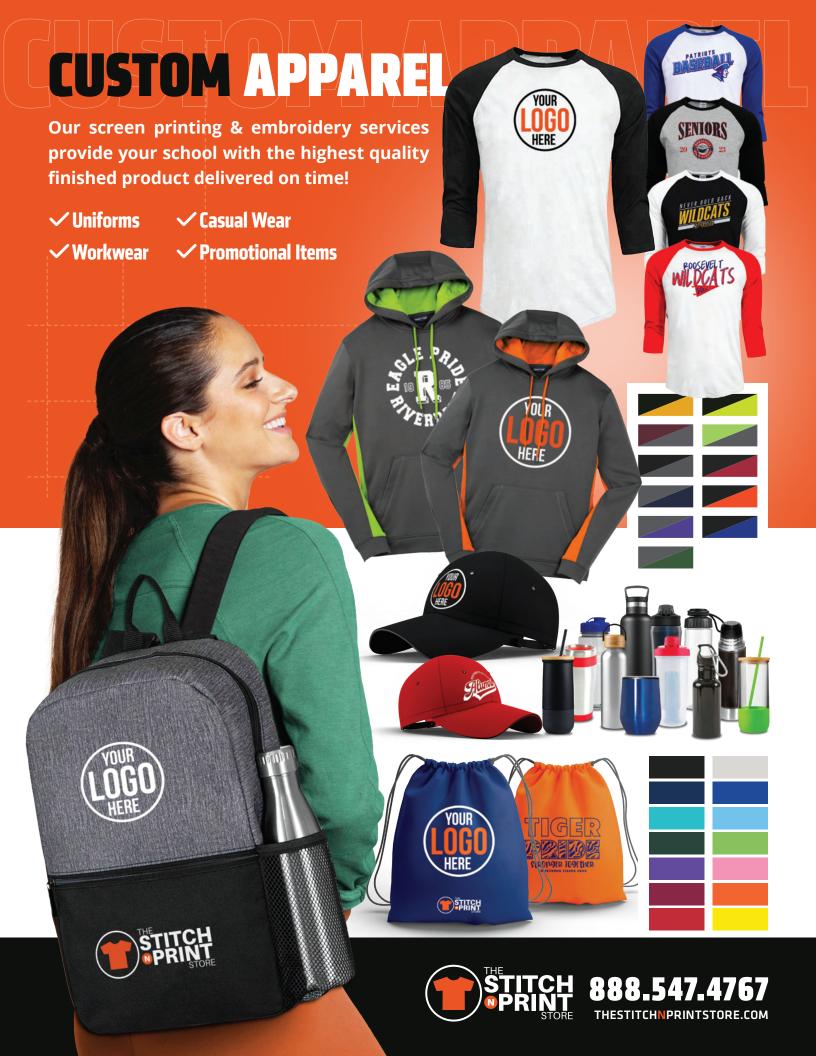

# **CUSTOM APPAREL**

PRINTED T- SHIRTS \$4.95 EACH PRINTED POLOS \$12.95 EACH PRINTED HOODED SWEATSHIRT \$17.95 EACH

EMBROIDERED DAD HATS \$9.95 EACH PRINTED CINCH DRAWSTRING BAGS \$3.95 EACH

PRINTED WATER BOTTLES \$1.95 EACH

For the pricing above:

T-Shirts & Sweatshirts receive a 1 color imprint, 1 location w/150 piece minimum Water Bottles receive a 1 color imprint, 1 location w/100 piece minimum Cinch Drawstring Bags receive a 1 color imprint, 1 location w/150 piece minimum Embroidered Hats up to 15 colors, 1 location w/150 piece minimum Pricing based on specific brands and style numbers: PC54, KP55, PC78H, VC300A, BG120 Lower quantities are available. Pricing may change without notice - Pricing and images may vary Screen Printing up to 8 colors. Embroidery up to 15 colors