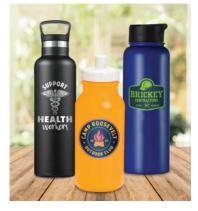

# **CUSTOM APPAREL**

PRINTED T- SHIRTS \$4.95 EACH PRINTED POLOS \$12.95 EACH PRINTED HOODED SWEATSHIRT \$17.95 EACH

EMBROIDERED DAD HATS \$9.95 EACH PRINTED CINCH DRAWSTRING BAGS \$3.95 EACH

PRINTED WATER BOTTLES \$1.95 EACH

# **OUR MERCHANDISE**

**POLOS** 

**SWEATSHIRTS** 

TIE-DYE

**CONSTRUCTION** 

**SAFETY** 

**HATS** 

WATERBOTTLES