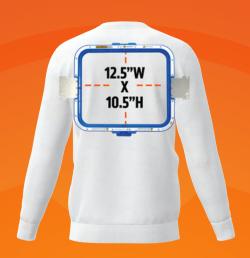

# **OUR CAPABILITIES**

FRONT OF HOODED SWEATSHIRT

**FULL FRONT/BACK** 

**JACKET BACK** 

**LEFT CHEST** 

**WRIST** 

**STANDARD FRONT** 

SIDE