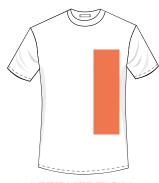

# **DESIGN PLACEMENT**

FULL FRONT MAX IMPRINT AREA: 12" X 14"

MEDIUM FRONT MAX IMPRINT AREA: 8" X 8"

CENTER CHEST MAX IMPRINT AREA: 5" X 5"

ACROSS CHEST MAX IMPRINT AREA: 4" X 12"

RIGHT CHEST IMPRINT AREA: 5" X 5"

LEFT CHEST IMPRINT AREA: 5" X 5"

RIGHT SLEEVE IMPRINT AREA: 3.5" X 3.5"

LEFT SLEEVE IMPRINT AREA: 3.5" X 3.5"

RIGHT VERTICAL IMPRINT AREA: 5" X 14"

LEFT VERTICAL IMPRINT AREA: 5" X 14"

FRONT BOTTOM RIGHT
IMPRINT AREA: 5" X 6"