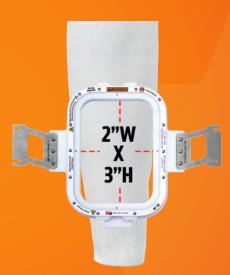

# **OUR CAPABILITIES**

FRONT OF HOODED SWEATSHIRT

**FULL FRONT/BACK** 

**JACKET BACK** 

**LEFT CHEST** 

**WRIST** 

**STANDARD FRONT** 

SIDE