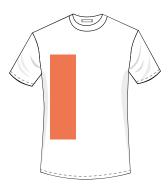

# **DESIGN PLACEMENT**

FULL FRONT MAX IMPRINT AREA: 12" X 14"

MEDIUM FRONT MAX IMPRINT AREA: 8" X 8"

CENTER CHEST MAX IMPRINT AREA: 5" X 5"

ACROSS CHEST MAX IMPRINT AREA: 4" X 12"

RIGHT CHEST IMPRINT AREA: 5" X 5"

LEFT CHEST IMPRINT AREA: 5" X 5"

RIGHT SLEEVE IMPRINT AREA: 3.5" X 3.5"

LEFT SLEEVE IMPRINT AREA: 3.5" X 3.5"

RIGHT VERTICAL IMPRINT AREA: 5" X 14"

LEFT VERTICAL IMPRINT AREA: 5" X 14"

FRONT BOTTOM RIGHT
IMPRINT AREA: 5" X 6"