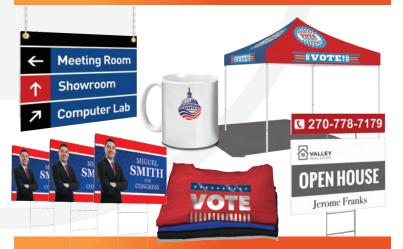

SIGNS, BANNERS, AND FLAGS

Aluminum Signs
Coroplast Lawn Signs
Window Graphics

Standard Flags Feather Flags Tear Drop Flags

Event Tents | Indoor Banners
Outdoor Banners | Vinyl Scrim Banners
Mesh Banners

Display Promotional Product Details
POP Display Advertising New Products
Trade Show, Graduation and other Event Displays

Billboards | Building Wraps | Banner Stands Trade Show Signage | Movie Promotions Billboards | Brand Advertisement Building Wraps

Promotional Signs | Informational Signage Graduation Signs | Real Estate Signs Political Candidate Promotion Outdoor Holiday Decor