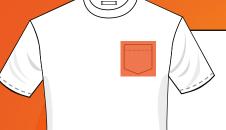

## LEFT CHEST/POCKET DESIGN PLACEMENT

- ✓ 5.5–8" down from the shoulder's left seam
- ✓ 4–6" over from the center

# LEFT CHEST/POCKET DESIGN SIZE

- ✓ Adult: 3.5" x 3.5"
- ✓ Youth (med/lg): 3.5" x 3.5"
- ✓ Youth (small): 3.5" x 3.5"
- ✓ Toddler: 2.5" x 2.5"