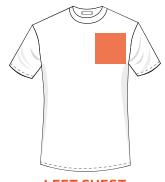

## LEFT CHEST/POCKET DESIGN PLACEMENT

- ✓ 5.5–8" down from the shoulder's left seam
- ✓ 4–6" over from the center

# LEFT CHEST/POCKET DESIGN SIZE

- ✓ Adult: 3.5" x 3.5"
- ✓ Youth (med/lg): 3.5" x 3.5"
- ✓ Youth (small): 3.5" x 3.5"
- ✓ Toddler: 2.5" x 2.5"