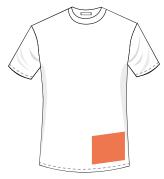

LEFT CHEST IMPRINT AREA: 5" X 5"

RIGHT SLEEVE IMPRINT AREA: 3.5" X 3.5"

LEFT SLEEVE IMPRINT AREA: 3.5" X 3.5"

RIGHT VERTICAL IMPRINT AREA: 5" X 14"

LEFT VERTICAL IMPRINT AREA: 5" X 14"

FRONT BOTTOM RIGHT
IMPRINT AREA: 5" X 6"

FRONT BOTTOM LEFT IMPRINT AREA: 5" X 6"

FULL BACK IMPRINT AREA: 12" X 14"

MEDIUM BACK IMPRINT AREA: 8" X 8"

LOCKER PATCH AREA IMPRINT AREA: 4" X 4"

ACROSS SHOULDERS IMPRINT AREA: 4" X 14"

**QUALITY CUSTOM APPAREL** 