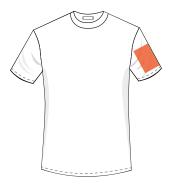

LEFT CHEST IMPRINT AREA: 5" X 5"

RIGHT SLEEVE IMPRINT AREA: 3.5" X 3.5"

LEFT SLEEVE IMPRINT AREA: 3.5" X 3.5"

RIGHT VERTICAL IMPRINT AREA: 5" X 14"

LEFT VERTICAL IMPRINT AREA: 5" X 14"

FRONT BOTTOM RIGHT
IMPRINT AREA: 5" X 6"