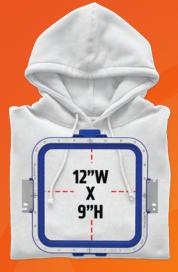

# **OUR CAPABILITIES**

FRONT OF HOODED SWEATSHIRT

**FULL FRONT/BACK** 

**JACKET BACK** 

**LEFT CHEST** 

**WRIST** 

**STANDARD FRONT** 

SIDE