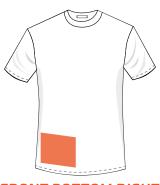

LEFT CHEST IMPRINT AREA: 5" X 5"

RIGHT SLEEVE IMPRINT AREA: 3.5" X 3.5"

LEFT SLEEVE IMPRINT AREA: 3.5" X 3.5"

RIGHT VERTICAL IMPRINT AREA: 5" X 14"

LEFT VERTICAL IMPRINT AREA: 5" X 14"

FRONT BOTTOM RIGHT
IMPRINT AREA: 5" X 6"

FRONT BOTTOM LEFT IMPRINT AREA: 5" X 6"

FULL BACK IMPRINT AREA: 12" X 14"

MEDIUM BACK IMPRINT AREA: 8" X 8"

LOCKER PATCH AREA IMPRINT AREA: 4" X 4"

ACROSS SHOULDERS IMPRINT AREA: 4" X 14"

**QUALITY CUSTOM APPAREL** 