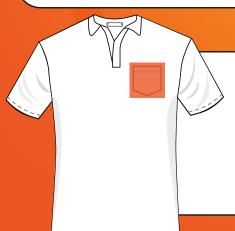

## LEFT CHEST/POCKET DESIGN PLACEMENT

- ✓ 5.5–8" down from the shoulder's left seam
- ✓ 4–6" over from the center

# LEFT CHEST/POCKET DESIGN SIZE

- ✓ Adult: 3.5" x 3.5"
- ✓ Youth (med/lg): 3.5" x 3.5"
- ✓ Youth (small): 3.5" x 3.5"
- ✓ Toddler: 2.5" x 2.5"