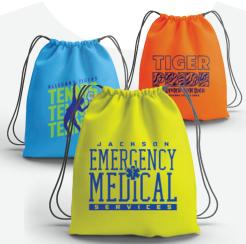

# **CUSTOM APPAREL**

PRINTED T- SHIRTS \$4.95 EACH PRINTED POLOS \$12.95 EACH PRINTED HOODED SWEATSHIRT \$17.95 EACH

EMBROIDERED DAD HATS \$9.95 EACH PRINTED CINCH DRAWSTRING BAGS \$3.95 EACH

PRINTED WATER BOTTLES \$1.95 EACH

# **OUR MERCHANDISE**

**POLOS** 

**SWEATSHIRTS** 

TIE-DYE

**CONSTRUCTION** 

**SAFETY** 

**HATS** 

WATERBOTTLES