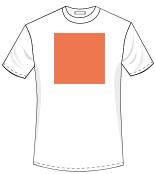

# **DESIGN PLACEMENT**

FULL FRONT MAX IMPRINT AREA: 12" X 14"

MEDIUM FRONT MAX IMPRINT AREA: 8" X 8"

CENTER CHEST MAX IMPRINT AREA: 5" X 5"

ACROSS CHEST MAX IMPRINT AREA: 4" X 12"

RIGHT CHEST IMPRINT AREA: 5" X 5"