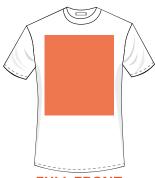

# **DESIGN PLACEMENT**

FULL FRONT MAX IMPRINT AREA: 12" X 14"

MEDIUM FRONT MAX IMPRINT AREA: 8" X 8"

CENTER CHEST MAX IMPRINT AREA: 5" X 5"

ACROSS CHEST MAX IMPRINT AREA: 4" X 12"

RIGHT CHEST IMPRINT AREA: 5" X 5"