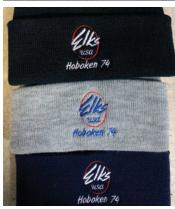

GHT VERTICAL IMPRINT AREA: 5" X 14"



LEFT VERTICAL IMPRINT AREA: 5" X 14"



FRONT BOTTOM RIGHT
IMPRINT AREA: 5" X 6"



FRONT BOTTOM LEFT IMPRINT AREA: 5" X 6"



FULL BACK IMPRINT AREA: 12" X 14"



MEDIUM BACK IMPRINT AREA: 8" X 8"



LOCKER PATCH AREA IMPRINT AREA: 4" X 4"



ACROSS SHOULDERS IMPRINT AREA: 4" X 14"

**QUALITY CUSTOM APPAREL** 

# PROFESSIONAL HIGH QUALITY EMBROIDERY

With The Stitch N Print Store, we only use the latest premium Tajima Embroidery Machines with multiple heads, universally considered the highest quality machines money can buy.

These machines deliver the most detailed and cleanest embroidery in the business.

We're able to use up to 15 colors in a single design.



#### **QUALITY EMBROIDERY**

# **PICTURES OF OUR QUALITY WORK**





































Marlboro, NJ









#### **EMBROIDERY GUIDELINES**

# **OUR CAPABILITIES**



FRONT OF HOODED SWEATSHIRT



**FULL FRONT/BACK** 



**JACKET BACK** 



**LEFT CHEST** 



**WRIST** 



**STANDARD FRONT** 



SIDE



**BACK** 





### TAJIMA EMBROIDERY MACHINES

# **TOP OF THE LINE EQUIPMENT**

The intelligent Thread Management (i-TM) system prevents fabric shrinkage. Minimizing any post-delivery laundry fiascos eliminates the worry of stitching thread shrinkage on elastic material.



# **HIGH-QUALITY PRODUCTS**

#### EVERY ELEMENT OF OUR WORK IS GEARED TOWARD YOUR **SATISFACTION**

Each item in our inventory is meticulously sourced and quality checked for the best results: the fabric, thread count, and ability to hold up to customization. We invest in quality products becau