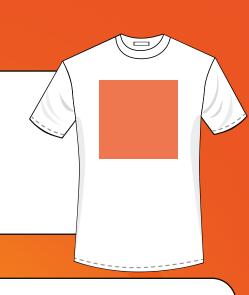

# **DESIGN PLACEMENT**

FULL FRONT MAX IMPRINT AREA: 12" X 14"

MEDIUM FRONT MAX IMPRINT AREA: 8" X 8"

CENTER CHEST MAX IMPRINT AREA: 5" X 5"

ACROSS CHEST MAX IMPRINT AREA: 4" X 12"

RIGHT CHEST IMPRINT AREA: 5" X 5"

LEFT CHEST IMPRINT AREA: 5" X 5"

RIGHT SLEEVE IMPRINT AREA: 3.5" X 3.5"

LEFT SLEEVE IMPRINT AREA: 3.5" X 3.5"

RIGHT VERTICAL IMPRINT AREA: 5" X 14"

LEFT VERTICAL IMPRINT AREA: 5" X 14"

FRONT BOTTOM RIGHT
IMPRINT AREA: 5" X 6"

FRONT BOTTOM LEFT IMPRINT AREA: 5" X 6"

FULL BACK IMPRINT AREA: 12" X 14"

MEDIUM BACK IMPRINT AREA: 8" X 8"

LOCKER PATCH AREA IMPRINT AREA: 4" X 4"

ACROSS SHOULDERS IMPRINT AREA: 4" X 14"

**QUALITY CUSTOM APPAREL** 