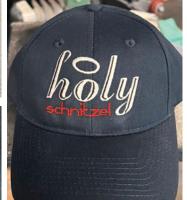

VERTICAL IMPRINT AREA: 5" X 14"



LEFT VERTICAL IMPRINT AREA: 5" X 14"



FRONT BOTTOM RIGHT
IMPRINT AREA: 5" X 6"



FRONT BOTTOM LEFT IMPRINT AREA: 5" X 6"



FULL BACK IMPRINT AREA: 12" X 14"



MEDIUM BACK IMPRINT AREA: 8" X 8"



LOCKER PATCH AREA IMPRINT AREA: 4" X 4"



ACROSS SHOULDERS IMPRINT AREA: 4" X 14"

**QUALITY CUSTOM APPAREL** 

# PROFESSIONAL HIGH QUALITY EMBROIDERY

With The Stitch N Print Store, we only use the latest premium Tajima Embroidery Machines with multiple heads, universally considered the highest quality machines money can buy.

These machines deliver the most detailed and cleanest embroidery in the business.

We're able to use up to 15 colors in a single design.



#### **QUALITY EMBROIDERY**

# **PICTURES OF OUR QUALITY WORK**





































Marlboro, NJ









#### **EMBROIDERY GUIDELINES**

# **OUR CAPABILITIES**



FRONT OF HOODED SWEATSHIRT



**FULL FRONT/BACK** 



**JACKET BACK** 



**LEFT CHEST** 



**WRIST** 



**STANDARD FRONT** 



SIDE



**BACK** 





### TAJIMA EMBROIDERY MACHINES

# **TOP OF THE LINE EQUIPMENT**

The intelligent Thread Management (i-TM) system prevents fabric shrinkage. Minimizing any post-delivery laundry fiascos eliminates the worry of stitching thread shrinkage on elastic material.



# **HIGH-QUALITY PRODUCTS**

#### EVERY ELEMENT OF OUR WORK IS GEARED TOWARD YOUR **SATISFACTION**

Each item in our inventory is meticulously sourced and quality checked for the best results: the fabric, thread count, and ability to hold up to customization. We invest in quality products because w