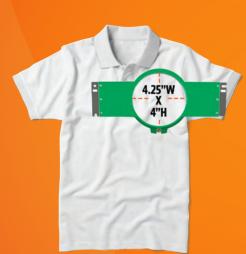

# LEFT CHEST/POCKET DESIGN SIZE

- ✓ Adult: 3.5" x 3.5"
- ✓ Youth (med/lg): 3.5" x 3.5"
- ✓ Youth (small): 3.5" x 3.5"
- ✓ Toddler: 2.5" x 2.5"